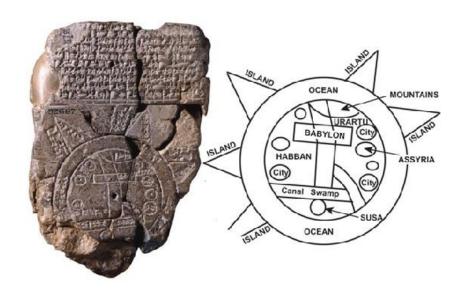

## Where it all starts...

graphic depictions differ significant by being abstract: selective, generalised, heterogenous, scaled

Babylonian Map of the World

**Systematic Capturing** 

```
23846
                          14159
                                 26535
14159
      26535
             89793
                                        89793
                                               23846 6535
                                                           89793
                           59230
59230
      78164
             06286
                    20899
                                 78164
                                        06286
                                               20899'8164
                                                           06286
             50582
                    23172
                           09384
                                 46095
                                        50582
                                               23172 6095
                                                           50582
      46095
64462
      29489
             54930
                    38196
                           64462
                                 29489
                                        54930
                                               38196 9489
                                                           54930
                                                                 38196
27120
      19091
             45648
                   56692
                          27120
                                 19091
                                        45648 56692 9091
                                                           45648
                    58817
                                        06315
                                               58817 0066
72458
      70066
             06315
                           72458
                                 70066
                                                           06315
                                                                 58817
01133
      05305
             48820
                    46652
                           01133
                                 05305
                                        48820
                                               46652 5305
                                                           48820
                                                                 46652
                    61179
                                        81932
                                               6117911173
                                                           81932
             81932
                           09218
                                 61173
                                                                 61179
      79381
             83011
                    94912
                           89122
                                 79381
                                        83011
                                               94912'9381
                                                           83011
      21798
             60943
                    70277
                           19070
                                 21798
                                        60943
                                               70277 1798
                                                           60943
19070
00056
                    56082
                                               5608211271
                                                           45263
             45263
                           00056
                                 81271
                                        45263
                                                                 56082
      81271
                                 34301
22495
      34301
             46549
                    58537
                           22495
                                        46549
                                               58537 4301
                                                           46549
                                                                 58537
      72458
             70066
                    06315
                           5881770066
                                       06315
                                             58817 70066
                                                           06315
                                                                 58817
                    48820
                           4665205305
                                              46652 05305
             05305
                                       48820
                                                           48820
                                                                 46652
                          6117961173
09218
      09218
             61173
                    81932
                                       81932
                                              61179 61173
                                                           81932
                                              94912 79381
                                                           83011
             79381
                    83011
                           9491279381
                                       83011
                                                                 94912
      89122
                                              70277 21798
19070
      19070
             21798
                    60943
                           7027721798
                                       60943
                                                           60943
                           5608281271
00056
      00056
             81271
                    45263
                                       45263
                                              56082 81271
                                                           45263
                    46549
                          5853734301
                                       46549
                                             58537 34301
                                                           46549
      22495
             34301
```